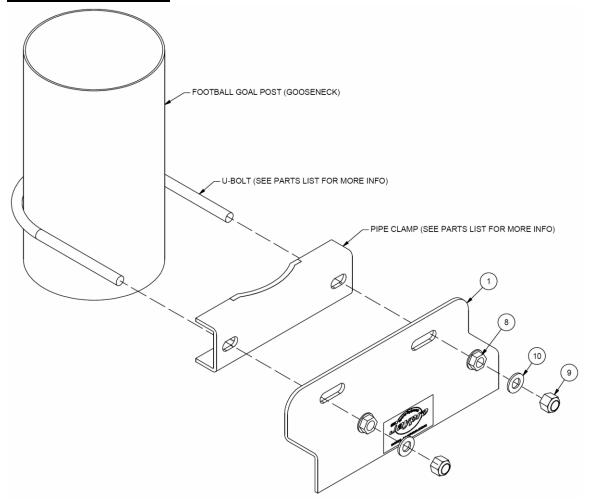

## **Assemble Goal Anchor:**

| ITEM | DESCRIPTION                       | SFGA-6         | SFGA-5 | SFGA-4 |
|------|-----------------------------------|----------------|--------|--------|
| 1    | 2" x 4" LAMAN CLAMP               | 1              | 1      | 1      |
| 2    | PIPE CLAMP FOR 6-5/8" GOOSENECK   | 1              | N/A    | N/A    |
| 3    | PIPE CLAMP FOR 5-9/16" GOOSENECK  | N/A            | 1      | N/A    |
| 4    | PIPE CLAMP FOR 4-1/2" GOOSENECK   | N/A            | N/A    | 1      |
| 5    | 6-5/8" U-BOLT, ZP                 | 1              | N/A    | N/A    |
| 6    | 5-9/16" U-BOLT, ZP                | N/A            | 1      | N/A    |
| 7    | 4-1/2" U-BOLT, ZP                 | N/A            | N/A    | 1      |
| 8    | 1/2"-13 NYLON FLANGE LOCK NUT, ZP | 2              | 2      | 2      |
| 9    | 1/2"-13 THICK NYLON LOCK NUT, ZP  | 2              | 2      | 2      |
| 10   | 1/2" SAE FLAT WASHER, ZP          | 2              | 2      | 2      |
| 11   | SELF-GRIP VINYL EDGE TRIM         | 1              | 1      | 1      |
| 12   | BUNDLE WARP                       | 1              | 1      | 1      |
|      |                                   | QTY: EACH UNIT |        |        |