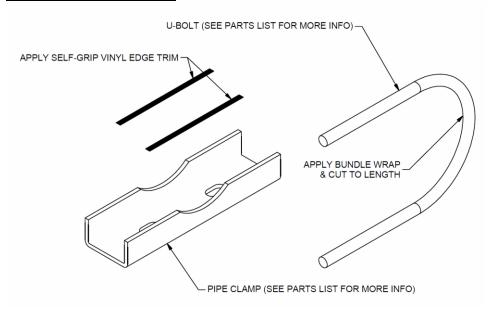

# **Apply Protective Lining:**

| ITEM | DESCRIPTION                       | SFGA-6         | SFGA-5 | SFGA-4 |
|------|-----------------------------------|----------------|--------|--------|
| 1    | 2" x 4" LAMAN CLAMP               | 1              | 1      | 1      |
| 2    | PIPE CLAMP FOR 6-5/8" GOOSENECK   | 1              | N/A    | N/A    |
| 3    | PIPE CLAMP FOR 5-9/16" GOOSENECK  | N/A            | 1      | N/A    |
| 4    | PIPE CLAMP FOR 4-1/2" GOOSENECK   | N/A            | N/A    | 1      |
| 5    | 6-5/8" U-BOLT, ZP                 | 1              | N/A    | N/A    |
| 6    | 5-9/16" U-BOLT, ZP                | N/A            | 1      | N/A    |
| 7    | 4-1/2" U-BOLT, ZP                 | N/A            | N/A    | 1      |
| 8    | 1/2"-13 NYLON FLANGE LOCK NUT, ZP | 2              | 2      | 2      |
| 9    | 1/2"-13 THICK NYLON LOCK NUT, ZP  | 2              | 2      | 2      |
| 10   | 1/2" SAE FLAT WASHER, ZP          | 2              | 2      | 2      |
| 11   | SELF-GRIP VINYL EDGE TRIM         | 1              | 1      | 1      |
| 12   | BUNDLE WARP                       | 1              | 1      | 1      |
|      |                                   | QTY: EACH UNIT |        |        |