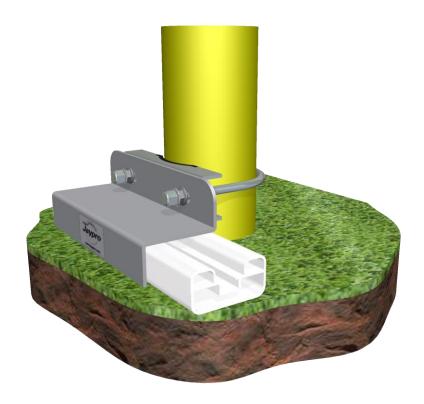

# --- SFGA-4, SFGA-5 & SFGA-6 --- (SOCCER/FOOTBALL GOAL ANCHOR KITS) Installation Instructions

SFGA-6  $\rightarrow$  (For 6-5/8" O.D. gooseneck) SFGA-5  $\rightarrow$  (For 5-9/16" O.D. gooseneck) SFGA-4  $\rightarrow$  (For 4-1/2" O.D. gooseneck)

## **Assemble Goal Anchor:**